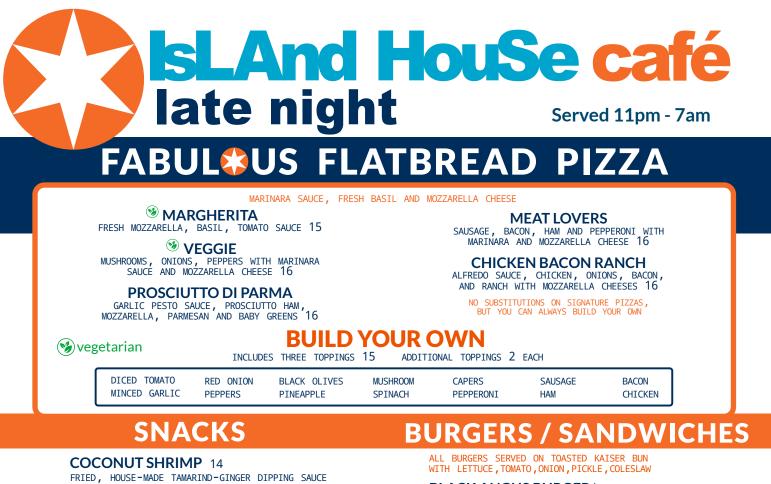

# **1/2 FLATBREAD PIZZA**

MARINARA SAUCE, FRESH BASIL AND MOZZARELLA CHEESE

S MARGHERITA MEAT LOVERS SAUSAGE, BACON, HAM AND PEPPERONI WITH MARINARA AND MOZZARELLA CHEESE FRESH MOZZARELLA, BASIL, TOMATO SAUCE Second Se MUSHROOMS, ONIONS, PEPPERS WITH MARINARA SAUCE AND MOZZARELLA CHEESE **CHICKEN BACON RANCH** ALFREDO SAUCE, CHICKEN, ONIONS, BACC AND RANCH WITH MOZZARELLA CHEESES BACON, **PROSCIUTTO DI PARMA** NO SUBSTITUTIONS ON SIGNATURE PIZZAS, BUT YOU CAN ALWAYS BUILD YOUR OWN GARLIC PESTO SAUCE, PROSCIUTTO HAM, MOZZARELLA, PARMESAN AND BABY GREENS **BUILD YOUR OWN** (%) vegetarian INCLUDES THREE TOPPINGS DICED TOMATO RED ONTON BLACK OLIVES BACON MUSHROOM CAPERS SAUSAGE MINCED GARLIC PFPPFRS PTNFAPPI F SPINACH PEPPERONT HAM CHTCKEN

# SNACK SIZED PORTIONS OF OUR TOP 10 LATE NIGHT EATS \$5

### **FRENCH FRIES**

CHOOSE SESAME GINGER OR BUFFALO BLEU CHEESE

EDAMAME

FRIED CHICKEN TENDERS

CURRIED CHICKEN SALAD

**WAFFLE FRIES** 

**DINE-IN ONLY** 

GRILLED CHEESE CHOICE OF BREAD & CHEESE - ADD MEAT 3

CONCH/CLAM CHOWDER

CUBAN BLACK BEAN SOUP

1/2 FLATBREAD PIZZA

DINE-IN ONLY